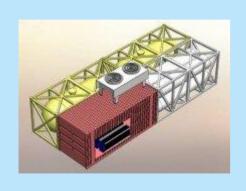

### 3SSolar UG

In case of blackout the BBBOX switches in less than 20 milliseconds