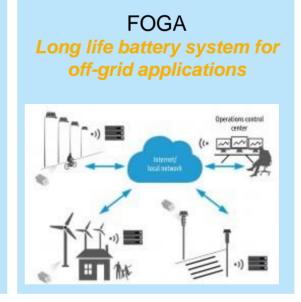

### 3SSolar UG

In case of blackout the BBBOX switches in less than 20 milliseconds